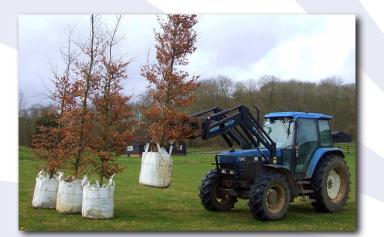

#### In previous years we have,

- Planted
  115,000 shrubs,
  3500 trees,
  1500 semi mature trees,
  105,000 native transplants.
- Spread 10,000 tonnes of soil.
- Laid 34,000 m<sup>2</sup> turf.
- Sown 115,000m<sup>2</sup> grass seed.
- Planted 30,000 bulbs.
- Spread 2300m³ bark mulch.
- Laid 2000m² stone paving.
- Constructed 5 km of footpaths.

## SOFT WORKS

- · Shrub planting.
- Ornamental herbaceous shrubs.
- Specimen shrubs.
- Trees from standard to mature.
- Spring and Autumn flowering bulbs.
- Topiary specimens.
- · High quality turfing.
- · Grass seeding.
- Wild flower seeding.
- Aquatic planting.
- · Hydra seeding.