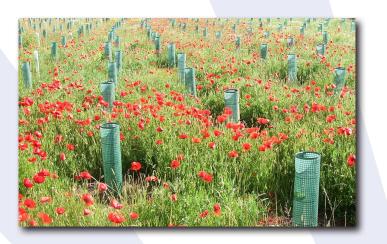

#### In previous years we have,

- Planted
  115,000 shrubs,
  3500 trees,
  1500 semi mature trees,
  105,000 native transplants.
- Spread 10,000 tonnes of soil.
- Laid 34,000 m<sup>2</sup> turf.
- Sown 115,000m<sup>2</sup> grass seed.
- Planted 30,000 bulbs.
- Spread 2300m³ bark mulch.
- Laid 2000m² stone paving.
- Constructed 5 km of footpaths.

## SOFT WORKS

- · Shrub planting.
- Ornamental herbaceous shrubs.
- Specimen shrubs.
- Trees from standard to mature.
- Spring and Autumn flowering bulbs.
- Topiary specimens.
- · High quality turfing.
- · Grass seeding.
- Wild flower seeding.
- Aquatic planting.
- · Hydra seeding.