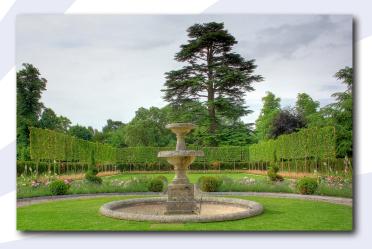

## SOFT WORKS

- · Shrub planting.
- Ornamental herbaceous shrubs.
- Specimen shrubs.
- Trees from standard to mature.
- Spring and Autumn flowering bulbs.
- Topiary specimens.
- · High quality turfing.
- · Grass seeding.
- Wild flower seeding.
- Aquatic planting.
- · Hydra seeding.

## HARD WORKS

- Topsoiling.
- Formation works.
- Drainage.
- Lighting / Ducting.
- All types of paving.
- Macadam.
- Specialist coatings.
- Play safety surfaces.
- Paths with either metal or timber edgings.